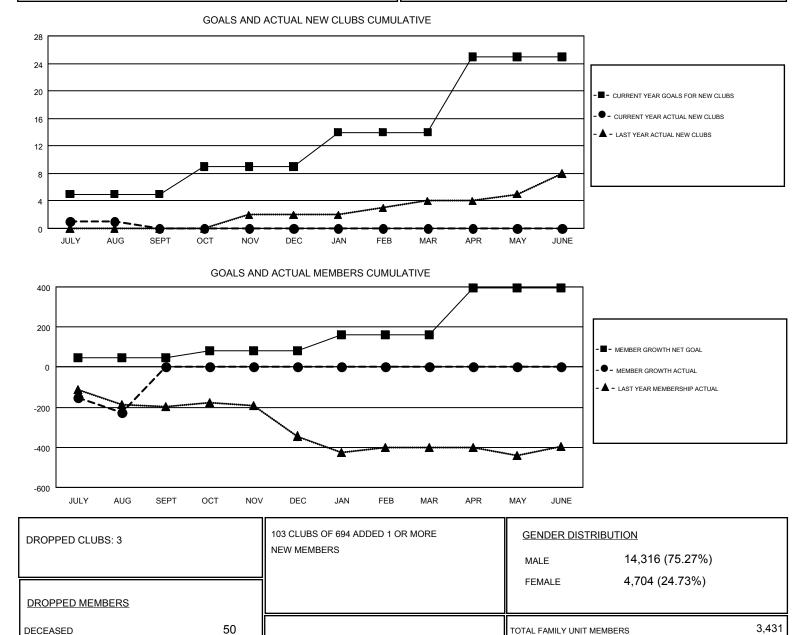

## **CINDY GREGG** GMT:

Results as of: 8/31/2017

| GMT | CΔ  | 1 |
|-----|-----|---|
| OWN | UA. | 1 |

|                       | Club          | \$        |               |                       | Ме                        | mbers                   |                                                    |
|-----------------------|---------------|-----------|---------------|-----------------------|---------------------------|-------------------------|----------------------------------------------------|
| RESULTS FOR 2017-2018 |               |           |               | RESULTS FOR 2017-2018 |                           |                         |                                                    |
| QUARTER               | NEW CLUB GOAL | NEW CLUBS | DROPPED CLUBS | QUARTER               | MEMBER GROWTH NET<br>GOAL | MEMBER GROWTH<br>ACTUAL | DROPPED<br>MEMBERS ACTUAL<br>(including transfers) |
| JULY/AUG/SEPT         | 5             | 1         | 3             | JULY/AUG/SEPT         | 46                        | 207                     | 434                                                |
| OCT/NOV/DEC           | 4             | 0         | 0             | OCT/NOV/DEC           | 35                        | 0                       | 0                                                  |
| JAN/FEB/MAR           | 5             | 0         | 0             | JAN/FEB/MAR           | 78                        | 0                       | 0                                                  |
| APR/MAY/JUNE          | 11            | 0         | 0             | APR/MAY/JUNE          | 237                       | 0                       | 0                                                  |

CLICK HERE FOR CUMULATIVE

MEMBERSHIP DATA

0

384

434

1,768

TOTAL FAMILY UNIT MEMBERS

FAMILY MEMBERS PAYING HALF